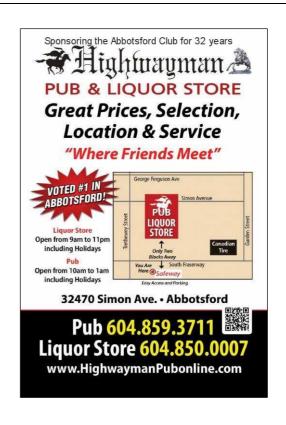

BC CHAMPIONSHIP - ABBOTSFORD HORSESHOE CLUB - SEPTEMBER 4-5, 2021

Abbotsford Horseshoe Club is pleased to be able to host the 2021 BC Championships (Sept 4th - Sept 5th) thanks to our community sponsor Otter Co-op and the Highwayman Pub.

# Saturday September 4<sup>th</sup> 6-8 pm

Join us at the Highwayman Pub 32470 Simon Ave, Abbotsford. Please let Jim Williams know willja@shaw.ca) if you will be going to the Pub, so they can be ready for us. They have sponsored our tournament, so let's support them.