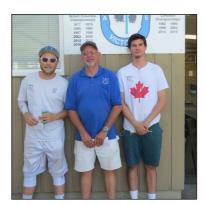

MALCOM, RON AND STEVE

| ELDERS 30 FEET - CLASS B  1 RON FLEET             | <b>4-0</b> 3-1 2-2 1-3 | H/G<br>52.96%<br>50.00%<br>40.00%<br>27.00%<br>36.80% | 68 168 40.47%<br>60 148 40.54%<br>55 178 30.89%<br>43 194 22.16% |  |
|---------------------------------------------------|------------------------|-------------------------------------------------------|------------------------------------------------------------------|--|
| ELDERS 30 FEET - CLASS C                          | W-L                    | H/G                                                   | Rs S/P PERCENT                                                   |  |
|                                                   |                        |                                                       |                                                                  |  |
| 1 VINCE HERKELLADYSMITH                           | 5-0                    | 34.60%                                                | 47 162 29.01%                                                    |  |
| 1 VINCE HERKELLADYSMITH 2 DEDAR DILLONVICTORIA    | <b>5-0</b> 4-1         | <b>34.60</b> % 39.20%                                 |                                                                  |  |
|                                                   |                        |                                                       | 44 168 26.19%                                                    |  |
| 2 DEDAR DILLONVICTORIA                            | 4-1                    | 39.20%                                                | 44 168 26.19%<br>35 160 21.87%                                   |  |
| 2 DEDAR DILLONVICTORIA<br>3 NICK NICHOLASVICTORIA | 4-1<br>2-3             | 39.20%<br>30.00%                                      | 44 168 26.19%<br>35 160 21.87%<br>44 212 20.75%                  |  |