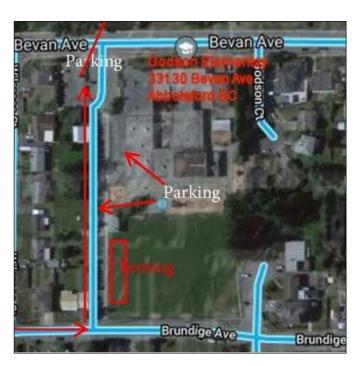

#### **BC CHAMPIONSHIPS - RV PARKING AND TENTING**

Parking Godson Elementary School 33130 Bevan Ave, the Godson Parking lot on Sept 3 at 12 noon until Sept 5 at 6pm. This is a block and a Half from the horseshoe pits.

RV, Camper and Tenting Parking is available (across the street from the Abbotsford Horseshoe Club) at Godson Elementary School from 12 pm on Friday September 3<sup>rd</sup> to 6 pm Sunday September 5<sup>th</sup>. The overnight fee is \$10.00 per night. (No Hook-Ups) Code will be provided to bathrooms in our club house.