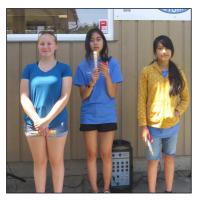

3 DALTON MOFFAT JR. BOY VICTORIA 3-3 59.30% 126 314 40.12%

4 SANTE MICHIELIN .... VICTORIA 0-6 30.40% 63 244 25.81%

EMILY ASIA ERIKA

KEVIN TOM DALTON

DAN AND SPENCE

- CLASS B W-L H/G Rs S/P PERCENT MEN **1 DAN MARBLE ...... LADYSMITH 4-0 20.00% 30 186 16.12%** 2 SPENCE MCCALLA .... VICTORIA 3-1 29.40% 29 166 17.46% 3 DARRELL KOLODZIEJAK VICTORIA 2-2 26.60% 20 184 10.86% 4 RON BOROSKI ..... SOOKE 1-3 12.50% 18 210 8.57% 4.93% 5 ED MCNABB ..... VICTORIA 0 - 47.60% 8 162 - CLASS A W-L H/G Rs S/P PERCENT 1 WEI XIAO ...... VICTORIA 5-1 50.00% 94 228 41.22%