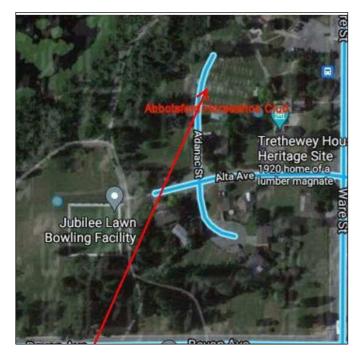

#### **BC CHAMPIONSHIPS - RV PARKING AND TENTING**

Parking Godson Elementary School 33130 Bevan Ave, the Godson Parking lot on Sept 3 at 12 noon until Sept 5 at 6pm. This is a block and a Half from the horseshoe pits.

RV, Camper and Tenting Parking is available (across the street from the Abbotsford Horseshoe Club) at Godson Elementary School from 12 pm on Friday September 3<sup>rd</sup> to 6 pm Sunday September 5<sup>th</sup>. The overnight fee is \$10.00 per night. (No Hook-Ups) Code will be provided to bathrooms in our club house.