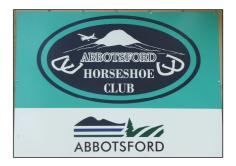

#### MAP ON HOW TO GET TO THE COURTS

Located on the east side of Mill Lake. Exit freeway at the McCallum Rd exit and then turn left on Marshall Rd and continue west to Ware St., turn right and go past the lights at Bevan and take the next left (Alta Ave) and then right at the next corner (short block) and you are there.