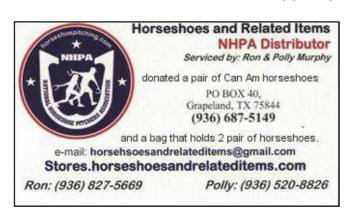

# RON AND POLLY'S HORSESHOES (BCHA raffle 2020 Can Am horseshoes a bag that holds 2 pair of horseshoes. PO BOX 221, Oakwood, TX 75855. Ron (936) 827-5669 or Polly (936) 520-8826.

website: https://www.horseshoes4u.com