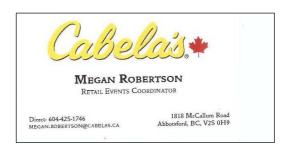

| Vince Herkel          | 250-245-2897 |
| PENTICTON                | Viviann Fendle        | 250-487-7569 |
| POWELL RIVER             | Jim Hoffman           | 604 483 4853 |
| PRINCE GEORGE            | Alice Boschman        | 250-613-1791 |
| QUESNEL                  | Jeanette Ferrara      | 250-747-3109 |
| SALMON ARM               | Amy Kidd              | 250-803-0420 |
| SALMON ARM               | Neil Larocque         | 250-832-3287 |
| SOOKE                    | Chantal Wilson        | 250-642-6772 |
| SUMMERLAND               | Ron Moser             | 250-488-2242 |
| VERNON                   | Dwight Cousins        | 250-545-2798 |
| VICTORIA                 | SanteMichielin        | 250-889-0166 |
| WINFIELD                 | John Hamler           | 250-212-9887 |











# FROM TERRACE - BRUCE MILLER



Hoping to get the club restarted, Bruce Miller, Tom Hamakawa, Bob Price, Jean- Paul Bourgoin









1970 B.C. CHAMPIONSHIPS CENTRAL PARK HORSESHOE CLUB

Lash sets record to win B.C. Championships. Sid Lash from Burnaby, B.C., won the 1970 B.C. Championships with the highest ringer percentage in the history of this championship event. Sid had little trouble in obtaining a clean sweep of all games.

| MENS CHAMPIONSHIP  | CLASS             | W-L | PERCENT |
|--------------------|-------------------|-----|---------|
| 1. Sid Lash        | Burnaby           | 5-0 | 60.5    |
| 2. Ed Enefer       | Burnaby           | 4-1 | 51.7    |
| 3. Murray Rayner   | Youbou            | 3-2 | 55.5    |
| 4. Stan Pachota    | Vancouver         | 2-3 | 49.2    |
| 5. Sta