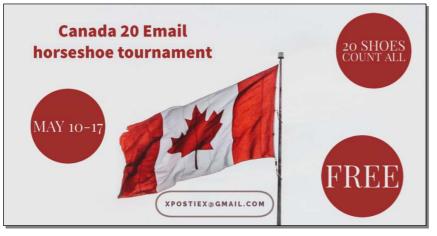

# 2020 Canada Backyard Championship

Presented by:

Email Tournament August 20th to 31st

Grand Championship Round September 4<sup>th</sup> to 14<sup>th</sup>

#### **Email Tournament**

- Open to Canadian Pitchers with 2020 HC membership. Must provide membership card.
- Pitchers will pitch seven (7) 40 shoe games and count all.
- Classes are mixed and will be determined by Canstat Backyard Average
- · Must qualify by pitching
  - in at least two (2) Canada 20 Shoe Challenges between June 15th and August 20th or,
  - Pitch in the Canada Day Showdown 100 Shoe Challenge or the Mid Summer Showdown 100 Shoe Challenge
- · Commemorative Patches for the each Class Winner